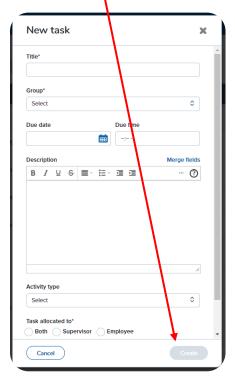

Add additional tasks for yourself or your new employee by clicking the frequently used Optional Tasks on the right side, or by clicking the "Add new task" button at the top left.

You may mark all tasks as complete by returning to your dashboard and clicking the link showing the number of "New hire tasks"

When adding a new task, a title and a group are required. Additionally, if you would like, you can enter a due date, due time, and further instructions in the "Description" field. Once complete, assign the task and click "Create".