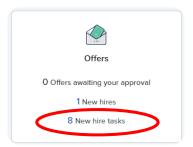

## HOW TO USE THE ONBOARDING PORTAL

For additional recruitment tools and advice, visit Staff Recruitment Resources.

From your Hiring Manager Dashboard, in the "Offers" section, click the link showing your number of new hires

Add additional tasks for yourself or your new employee by clicking the frequently used Optional Tasks on the right side, or by clicking the "Add new task" button at the top left.

You may mark all tasks as complete by returning to your dashboard and clicking the link showing the number of "New hire tasks"