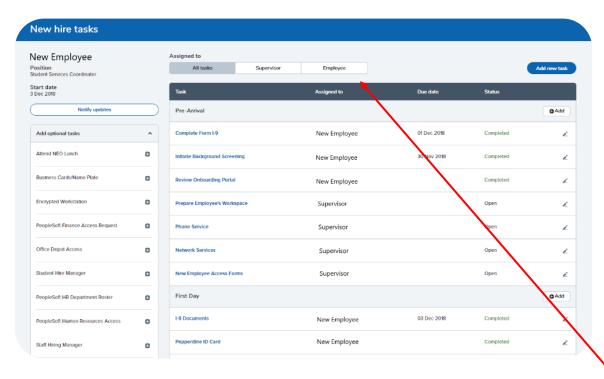

Click "View all tasks"

Click on a task to view additional details, or to mark the task as complete.

This page acts as a shared "to-do list" for you and your employee. Tasks are sorted by "Pre-Arrival," "First Day," "First Week," and "First 3 months." Some tasks are assigned to you, some to the new employee, and others to both. You can filter which tasks you are viewing at the top of the page.

If you have questions, please call extension 4397 or email employment@pepperdine.edu