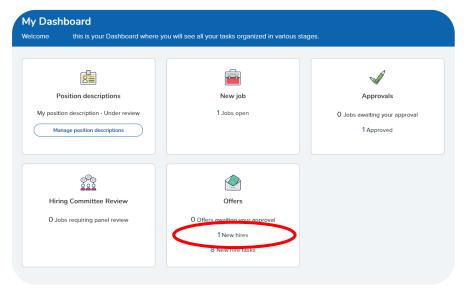

## HOW TO USE THE ONBOARDING PORTAL

For additional recruitment tools and advice, visit Staff Recruitment Resources.

From your Hiring Manager Dashboard, in the "Offers" section, click the link showing your number of new hires