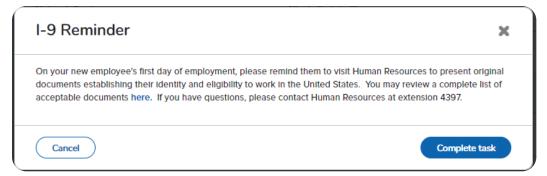

## To mark a task as complete, click "Complete task"

Please note: You and your new employee must manually mark tasks as complete in order to stop receiving email notifications regarding outstanding tasks.