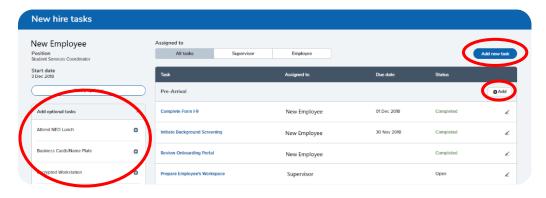

Add additional tasks for yourself or your new employee by clicking the frequently used Optional Tasks on the right side, or by clicking the "Add new task" button at the top left.

You may mark all tasks as complete by returning to your dashboard and clicking the link showing the number of "New hire tasks"

When adding a new task, a title and a group are required. Additionally, if you would like, you can enter a due date, due time, and further instructions in the "Description" field. Once complete, assign the task and click "Create".