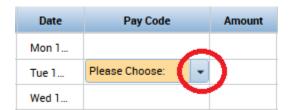

# 2. Entering Pay Codes

Pay codes are used to indicate the type and number of hours of paid time off or sick leave. Floating holidays, sick and vacation are the most common.

- 1. To enter a pay code, click on the drop down in the Pay Code column.
- 2. Select the pay code from the dropdown menu.