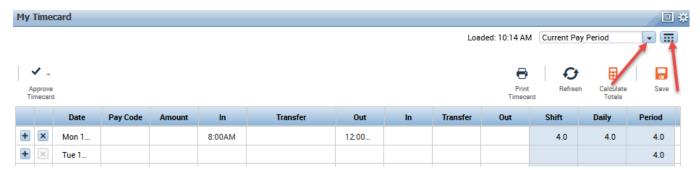

#### 3. View a Different Date in Your Timecard

You can change your timecard date selection by clicking the drop-down next to the calendar icon and selecting a different pay period. You can select a specific range by clicking the calendar icon.