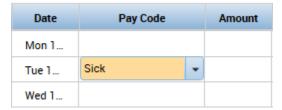

3. Enter the number of hours in the Amount column to the right of the Pay Code. Click on Save.

| Date  | Pay Code | Amount |
|-------|----------|--------|
| Mon 1 |          |        |
| Tue 1 | Sick     | 8.0    |
| Wed 1 |          |        |