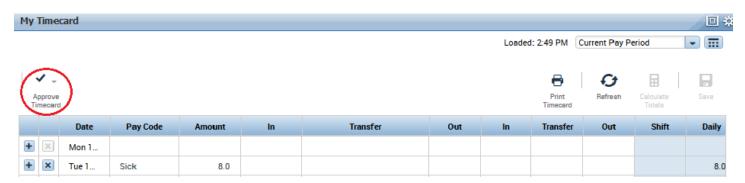

## 4. Approve Your Timecard

In My Timecard, make sure you are in the correct Pay Period. Click on the Approve Timecard (all entries must first be saved). Your approval is consent to hours worked on a legal document.