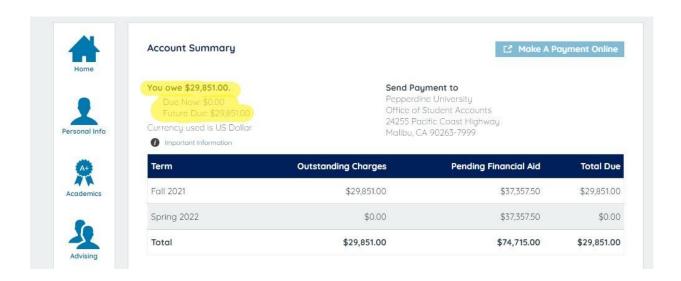

## **How To Read Your Account Summary**

The Account Summary gives an overview of the total amounts due for the term, total amount due at this time, any past due amount, and the total amount due at a future date.

To access the Account Summary: Log into WaveNet and go to the Finances section. There you will see the following information.

- You Owe: This is a total of ALL charges that have not yet been paid. This
  amount includes charges that are due now (include past due and due in the
  future).
- Due Now: This is the total of charges due within the next 14 days, including and past due balances.
- Future Due: This is the total of ALL charges with a due date of more than 14 days from the current date.
- Past Due: This is the portion of the amount showing in the "You Owe" section that is past due at this time. (See below)